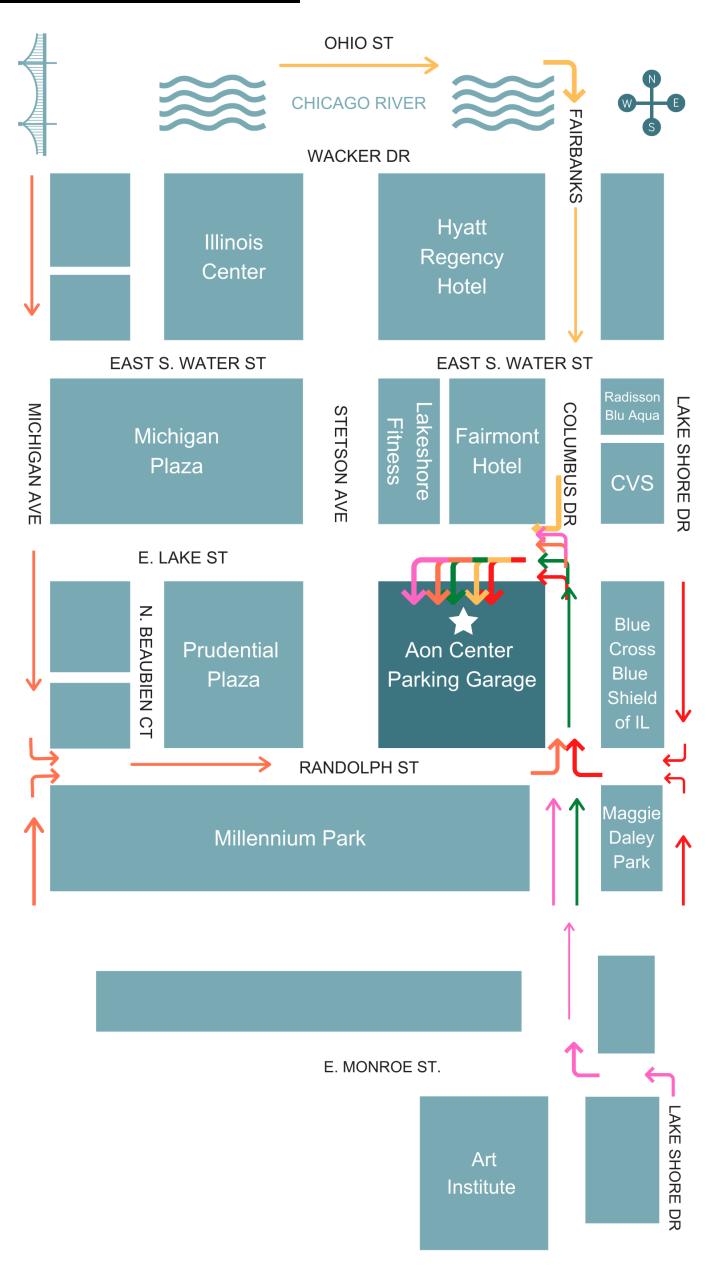

## **DIRECTIONS TO THE PARKING GARAGE**

#### From the North (Lake Shore Drive) (Red):

- Lake Shore Drive to Randolph Drive Exit
- Turn a Right onto Randolph St.
- Turn right at the stop light onto Columbus Drive
- Take immediate Left at the stop light onto Lower Lake St.
- Aon Center Parking Garage will be on the Left

## From the West (I 90/I 94 Dan Ryan/O'Hare Airport) (Yellow):

- Exit Ohio St.
- Continue Straight
- Turn Right at Fairbanks
- Take the bridge over the Chicago River
- Turn Right onto Lower Lake St.
- Aon Center Parking Garage will be on the Left

#### From the West (I 290 - Eisenhower) (Green):

- Exit Congress Parkway heading East
- Turn Left on Columbus Drive
- Continue Straight on Columbus Drive until you pass Randolph St.
- The 1st light AFTER Randolph will be Lower Lake St. turn Left
- Aon Center Parking Garage will be on the Left

#### Michigan Avenue (Orange):

- From Michigan Ave. turn (left or right) East onto Randolph St. (S. Water St. is temporarily closed). Stay Left to go down the ramp
- Turn Left on Columbus Drive
- Take immediate Left at the stop light onto Lower Lake St.
- Aon Center Parking Garage will be on the Left

# From the South (Lake Shore Drive) (Pink):

- Drive North bound on Lake Shore Drive.
- Take a Left onto E. Monroe St.
- Turn Right onto S Columbus Drive.
- Continue Straight on Columbus Drive until you pass Randolph St.
- The 1st light AFTER Randolph will be Lower Lake St., Turn Left
- Aon Center Parking Garage will be on the Left