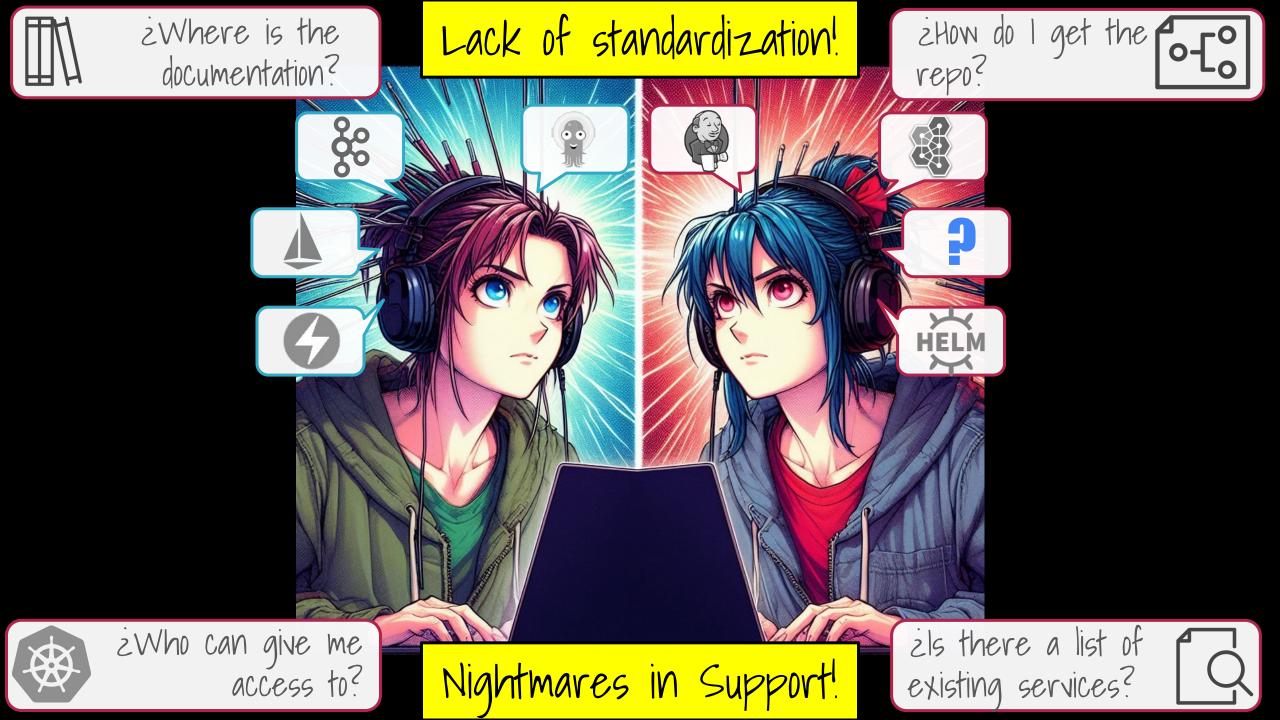

## Lisboa

23 de maio de 2024



# Developer Hub

**David Severiano** 

**Architect** 

Román Martin

**Principal Architect** 











Loss of focus Less innovation

Quality suffers



### **Welcome to Red Hat Developer Hub**

We are glad to invite you to the new self-service **Internal Developer Portal** by **Red Hat Developer Hub**. This new platform will provide you with everything on you daily basis. It is a platform integrated with all our main systems to give you a single panel of glass. This portal provides the services for a simplified onboarding of new applications and team members.

Here you can find the link and credentials for this amazing portal:

| 0°0°     | Red Hat Developer Hub | user1 / NzI5Mjkw |
|----------|-----------------------|------------------|
| <b>W</b> | <u>GitLab</u>         | user1 / Nzl5Mjkw |
|          | Dev Spaces            | user1 / NzI5Mjkw |
|          | <u>OpenShift</u>      | u