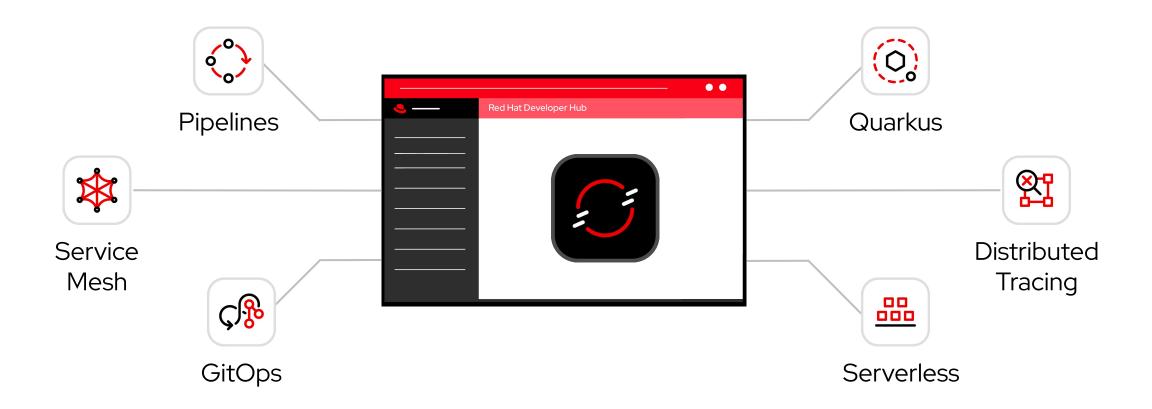

### Support for Red Hat Plugins

### Red Hat is continuously adding new plugins on Developer Hub

GitOps with ArgoCD

Kiali

Ansible

Authentication & Authorization with Keycloak

Application Topology for Kubernetes

Nexus Repository

Open Cluster Management

Quay

Pipelines with Tekton

JFrog Artifactory

3scale