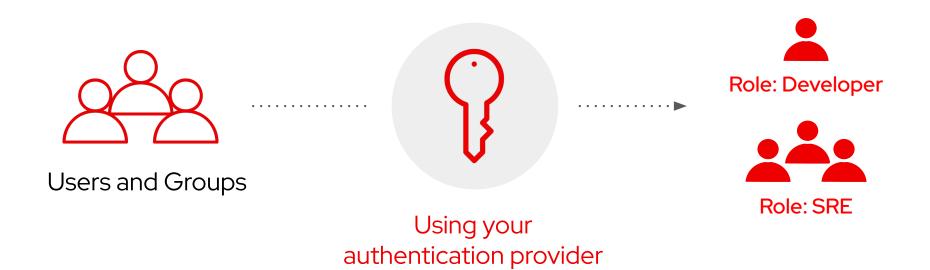

### Enterprise Role Based Access Control (RBAC)

Simplify the RBAC management and adoption for Enterprise compliance