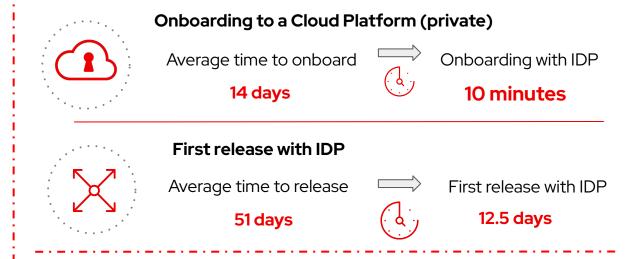

### Simplified onboarding

Customizable and repeatable golden paths allow new members in the organization to quickly initiate new projects

#### **Golden Path**

- Template Creation per Archetype
- Onboarding Workflow