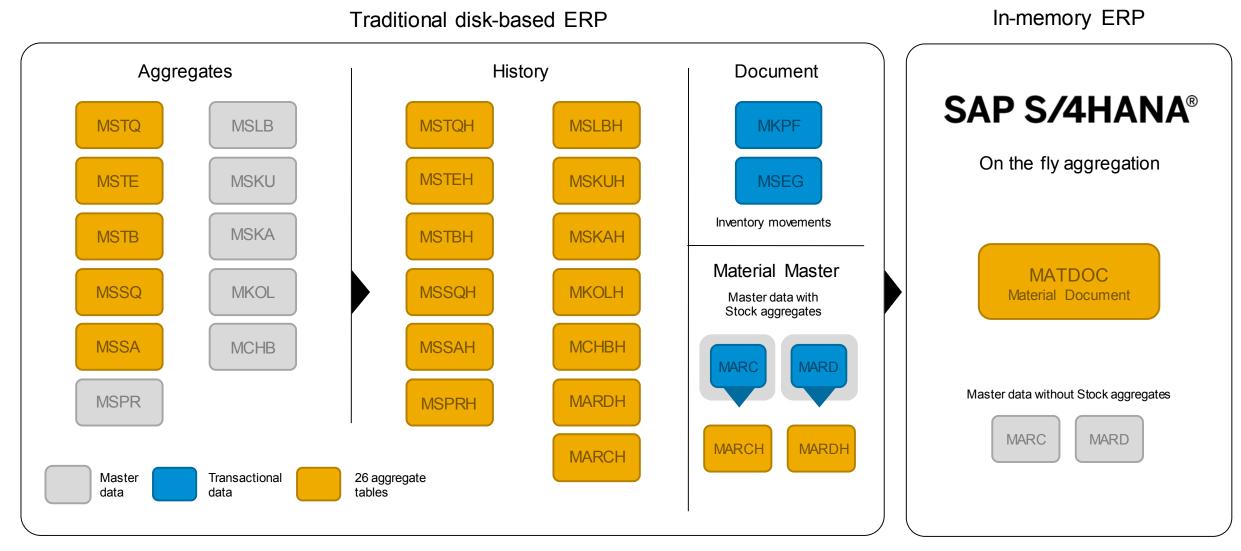

#### Simpler Data Model: Inventory Management Example

A real-world example of how SAP S/4HANA is different than ECC 6.x