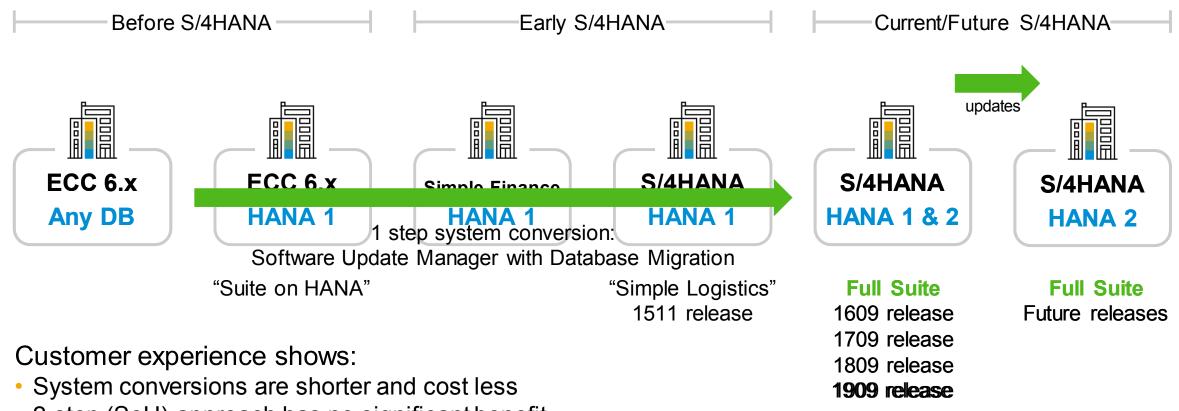

#### The direct route is faster and least expensive

Whyerdycthis? an do this:

- 2-step (SoH) approach has no significant benefit
- Finance-first approach has no significant benefit