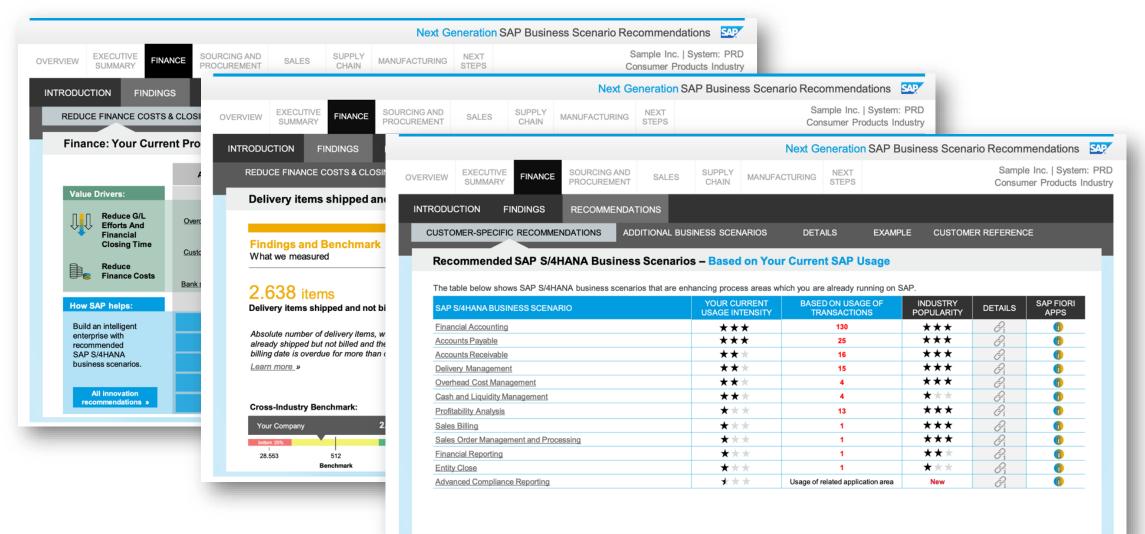

#### S/4HANA Business Scenario Recommendations

|                        |                                   |       |           | NPROVED / RELEVA |
|------------------------|-----------------------------------|-------|-----------|------------------|
| Finance                | Cost Menagement                   | 3 7   | 100%      |                  |
| Supply Chain           | Thesis, Waretmann, Management     | 9.    | I III III |                  |
| Asset Management       | the Wills, and Defety Management. | 8 6   | 91%       |                  |
| Human Resources        | thicket.Resources                 | 8.    | 79%       | 44               |
| Finance                | Accounts Revenuille               | 0. 0  | 64%       | 28               |
| Finance                | Clasing Gerotium                  | A 8   | 59%       | 4                |
| Finance                | Accounts Engelsie                 | 8. 6  | SIN SIN   |                  |
| R&D, Engineering       | Protect Ensemble Control          | 0.    | 525       | 17               |
| Sourcing & Procurement | Concettonal Contract. Management  | 2. 6  | 40        | 90               |
| Supply Chain           | Busis, Order, Promining           | 8 8   | 415       |                  |
| Sourcing & Procument   | Invator. Processing               | 3 6   | 30%       | 1                |
| Asset Management       | Health and Safety Management      | RE    | 97%       |                  |
| Human Resources        | Human Rasources                   | R     | 72%       | 44               |
| Finance                | Accounts Receivable               | 0. 75 | 64%       | 29               |
| Finance                | Climits Operations                | 8. 6  | 59%       |                  |
| Finance                | Bossietta Esuabile                | 8. 6  | 50%       | -15              |
| R&D, Engineering       | Protect Environme, Central        | 0 8   | 53%       | 17               |
| Sourcing & Procurement | Operational Contract Management   | 8. 7  | 44%       | 10               |

Identify the **business processes** you can improve and discover new business capabilities.

Customers new to SAP can use Business Value Advisor: <u>http://impact.s4value.com</u>