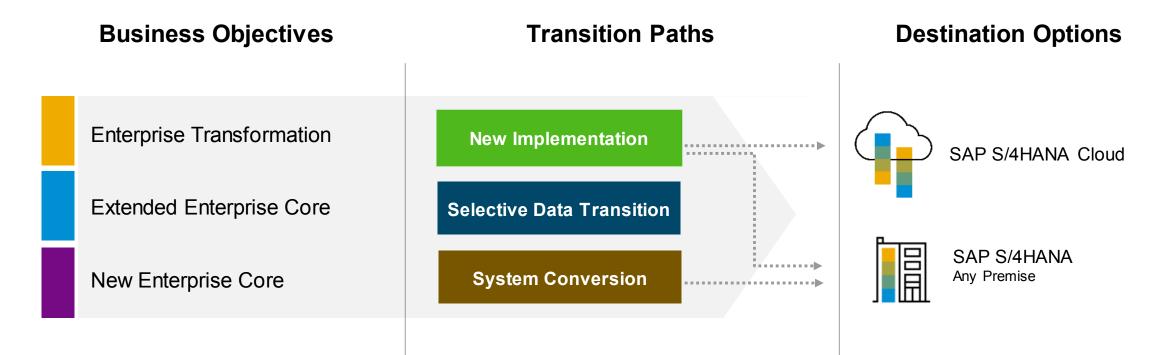

## Your transition path

#### **Consider your strategic choices**

Match your business objectives to possible implementation approaches and deployment strategies

**Read More:** Mapping Your Journey to SAP S/4HANA: A Practical Guide for Senior IT Leadership (link)