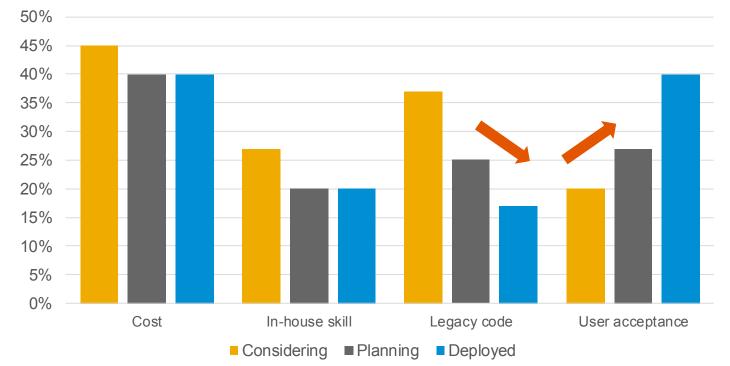

#### The challenges may not be what you expect

Perceived S/4HANA Implementation Barriers

User acceptance shows both the challenge and opportunity found in S/4HANA