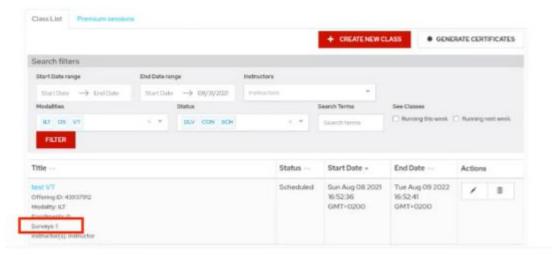

#### Class Dashboard - test VT

We will be releasing an update soon that will show which students have completed surveys in the enrollment tab of the class dashboard and the total number of completed surveys in the class list.

This will allow instructors to know which students have completed their surveys.