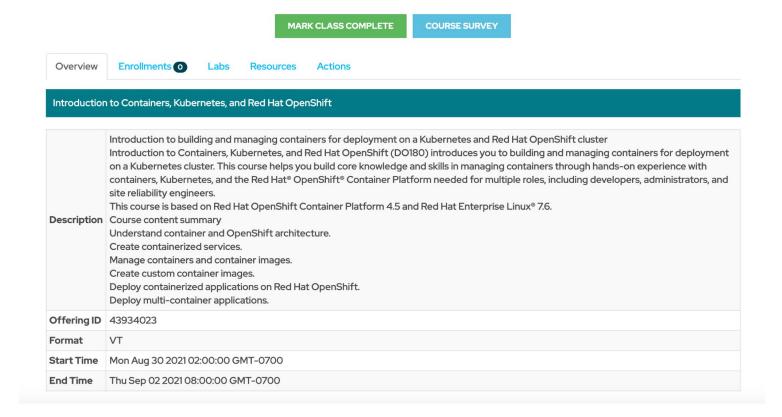

#### **Expanded Table Width**

We're making the VT dashboard more responsive and easier to use with smaller screens by making the table full-screen width and moving the "Mark Class Complete" and "Course Survey" buttons to the top of the screen.