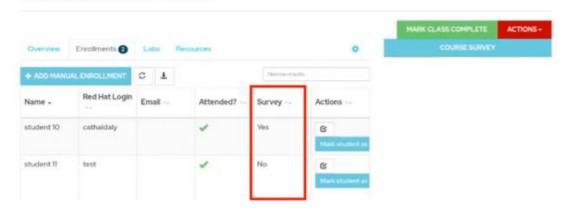

#### Class Dashboard - test VT

We will be releasing an update soon that will show which students have completed surveys in the enrollment tab of the class dashboard and the total number of completed surveys in the class list.

This will allow instructors to know which students have completed their surveys.