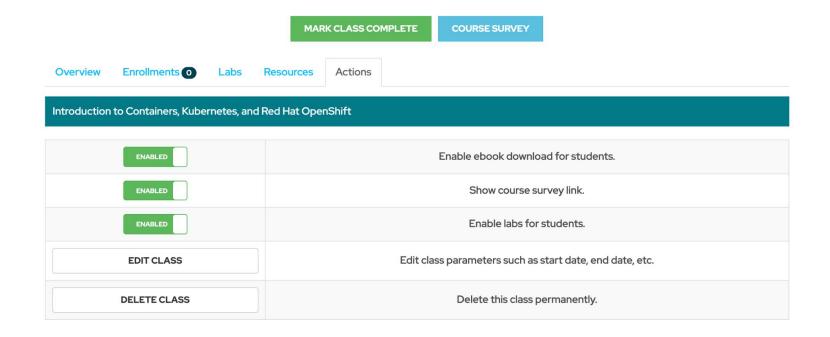

#### **Consolidated Action Tab**

Actions will be consolidated under one tab, including ebook download, course survey link, enable labs, edit class\*, and delete class.

\*Admin only