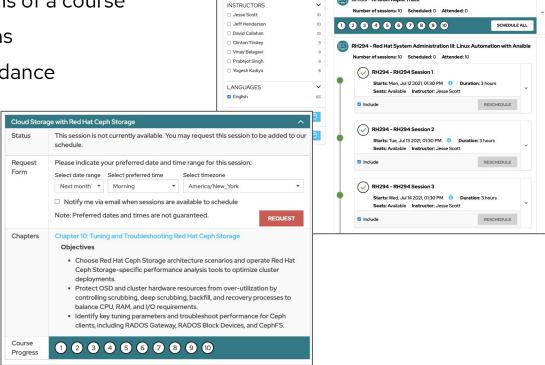

#### **RHLS Premium Features**

#### New features since Release

RH124 - Red Hat System Administration I

0000000000

RH199 - RHCSA Rapid Track

Number of sessions: 10 Scheduled: 3 Attended: 2

SCHEDULE ALL

- Request Sessions
- Schedule All sessions of a course
- Reschedule Sessions
- Certificate of Attendance