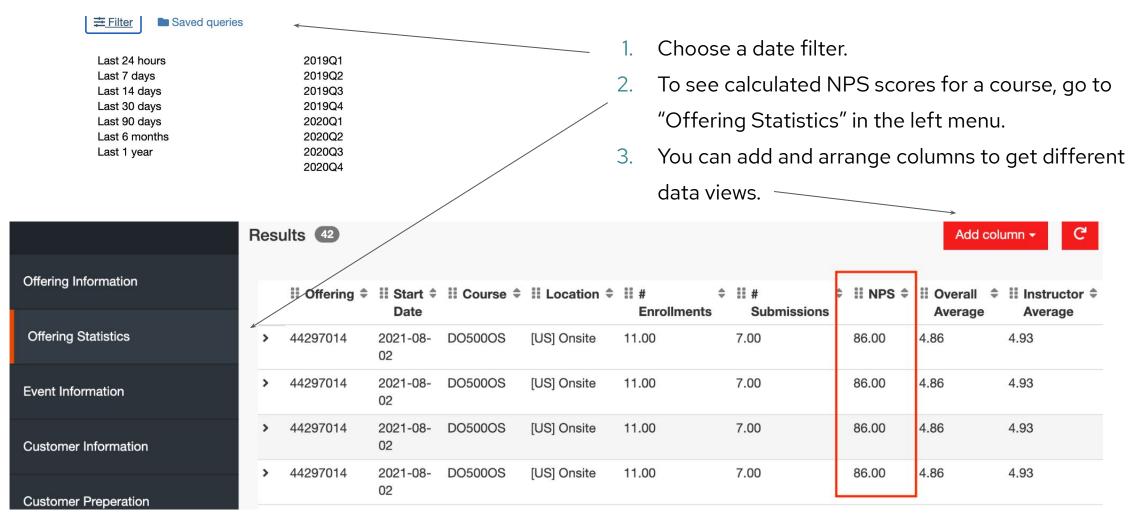

how trends or provide visual analysis. It also doesn't show private customer information.



## Surveys - Getting Started

- All NA instructors should have received an email on Sep. 8 with access information for the survey tool.
  - If you didn't receive an email, please confirm that Geoff has included you in the user list provided to the platform team.
- There is a user doc attached to the email with more information about using the tool.
- Office hours have been scheduled in the next couple of weeks to go over any questions that you
  may have when you start using the tool.
- A form has been created to gather feedback, the link is in your invite email.
- Note that instructors can only access survey information for courses they have taught.



### Surveys - How do you access NPS scores?





## Surveys - How do you access customer comments?

#### **Customer Comments**

- 4. Go to "Customer Comments" in the left menu to see all comments.
- 5. Download a data file to see all results for your filter.

|   | <b>Ⅲ</b> Offering <b>♦</b> | <b>Ⅲ</b> Course <b>≑</b> | Comments                                                                       | <b>‡</b> Instructor Comments <b>‡</b>                                                                                           | Faciliities Comments                                      | Overall Comments            |
|---|----------------------------|--------------------------|--------------------------------------------------------------------------------|--------------------------------------------------------------------------------