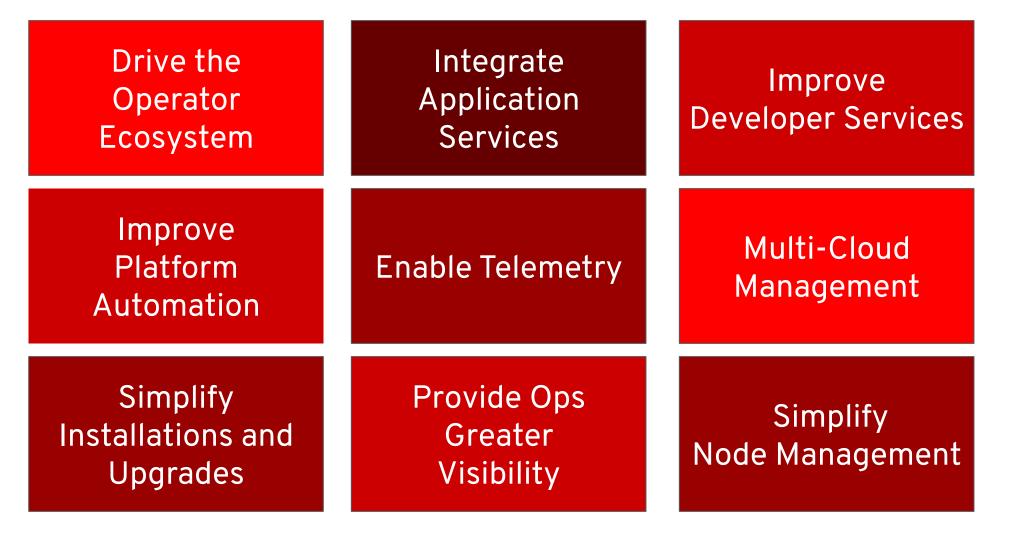

# Reimaging OpenShift - OpenShift 4

# Red Hat OpenShift 4 Platform

#### CLUSTER SERVICES

Metrics, Chargeback, Registry, Logging

#### APPLICATION SERVICES

Middleware, Service Mesh, Serverless and Functions, ISV

#### **DEVELOPER SERVICES**

Dev Tools, Automated Builds, CI/CD, IDE

#### AUTOMATED OPERATIONS

**ENTERPRISE KUBERNETES** 

Red Hat Enterprise Linux or RHEL CoreOS

Best IT Ops Experience

CaaS ←→ PaaS ←→ FaaS

Best Developer Experience

Routing & transformation Technology Adapters Error Handling Development Patterns