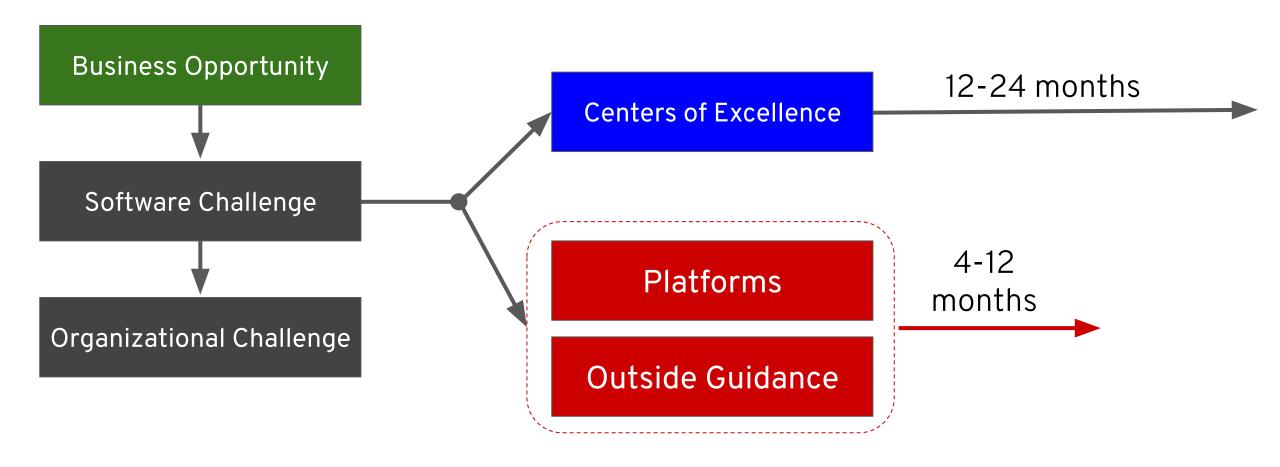

# Companies take Multiple Paths

#### **RED HAT OPEN INNOVATION LABS**

**EXPERIMENT** Rapidly build prototypes, do DevOps, and be agile.

**CATALYZE INNOVATION** Bring modern application development back to your team.

**IMMERSE YOUR TEAM** Work side by side with experts in a residency-style engagement.

TO SHOW YOUR TEAMS HOW OPENSHIFT AND MODERN DEVELOPMENT PRACTICES CAN DRIVE INNOVATION: START WITH A 4- TO 12-WEEK LABS RESIDENCY

#### **RED HAT CONTAINER ADOPTION PROGRAM**

#### FRAMEWORK FOR SUCCESSFUL CONTAINER ADOPTION AND I.T. TRANSFORMATION:

Mentoring, training, and side-by-side collaboration to:

- Create a production platform and team to run it
- Create end-to-end container-driven deployment automation
- Scale application onboarding expertise
- Guide new Kubernetes-native development
- Align business with IT through included Red Hat Open Innovation Labs

TO BEGIN A COMPREHENSIVE PROGRAM (INCLUDING OPEN INNOVATION LABS): START WITH THE 12-WEEK <u>RED HAT</u> <u>CONSULTING CONTAINER PLATFORM PILOT</u>