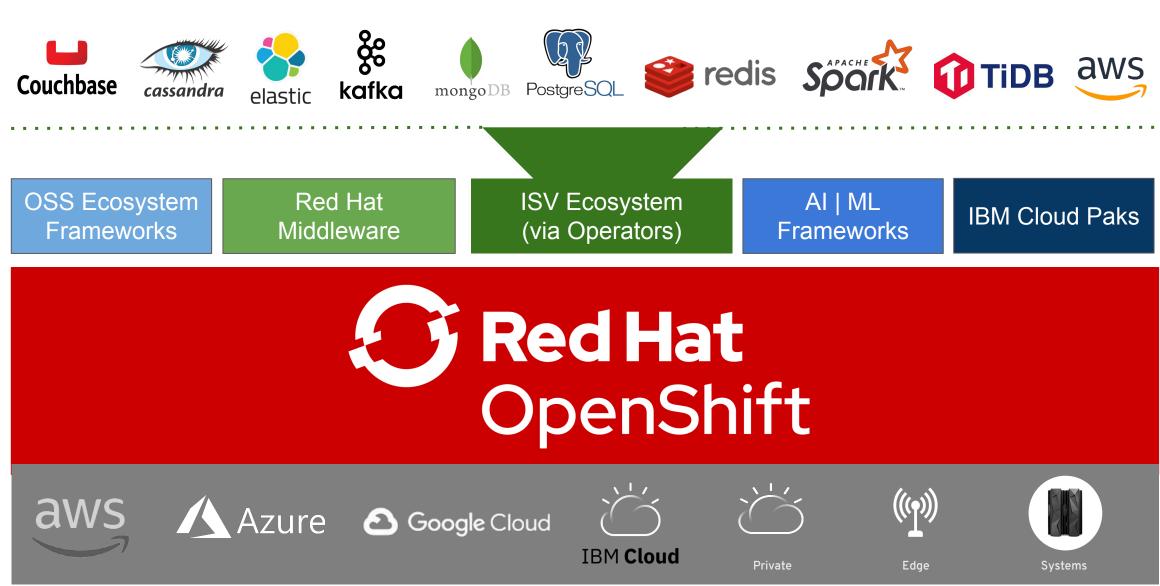

# Red Hat OpenShift - Hybrid Multi-Cloud platform

## Openshift Operators enable ISV Innovation operatorhub.io

# AI Ecosystem focusing on OpenShift integrations opendatahub.io