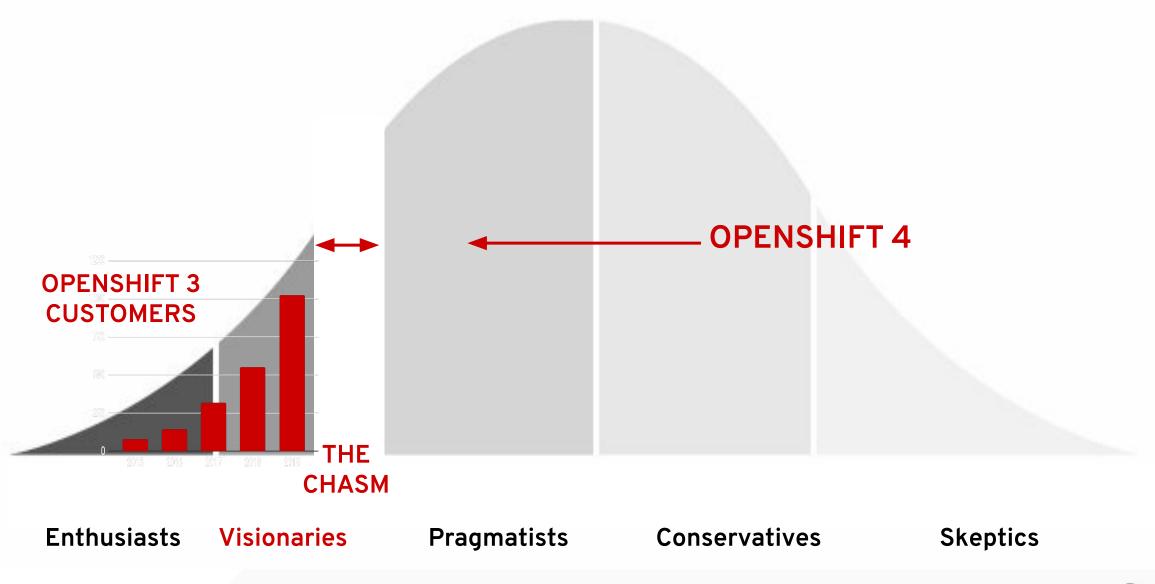

OpenShift on public & private cloud



## Months → Days

Improved time to market by accelerating development time

> OpenShift on public cloud



## 50%

Reduction in development time for new services and APIs. Launched a new cloud platform in **10 days** 

> OpenShift on multiple public cloud, & private cloud

Source:

Cathay Pacific: Red Hat press release, Cathay Pacific Takes Customer Experiences to New Heights with Red Hat's Hybrid Cloud Technologies, May 2018.

Hilton: Red Hat case study, Hilton enhances digital guest experience with Red Hat container and automation technology, October 2018.

Schiphol: Red Hat case study, Amsterdam Airport Schiphol builds agile cloud with Red Hat, August 2017.





# Choosing the Right Application Platform



## **OPENSHIFT 4 - Crossing the Chasm**





## OpenShift leads the Kubernetes Application Platform Market



#### Container Market Share (%)



\* IHS Container Market Share



24

# Market Expectations for Application Platforms

**CLOUD EXPECTATIONS** 

**BROAD APPLICATION SUPPORT** 

CONTINUOUS SECURITY

ON-DEMAND | AS-A-SERVICE MARKETPLACES

STANDARDS | INTEROPERABILITY | PORTABILITY | AVOID LOCK-IN

> LIMITED OPERATIONS or MANAGED SERVICES





# Reimaging OpenShift - OpenShift 4





# Red Hat OpenShift 4 Platform

#### CLUSTER SERVICES

Metrics, Chargeback, Registry, Logging

#### APPLICATION SERVICES

Middleware, Service Mesh, Serverless and Functions, ISV

#### **DEVELOPER SERVICES**

Dev Tools, Automated Builds, CI/CD, IDE

#### AUTOMATED OPERATIONS

**ENTERPRISE KUBERNETES** 

Red Hat Enterprise Linux or RHEL CoreOS

B