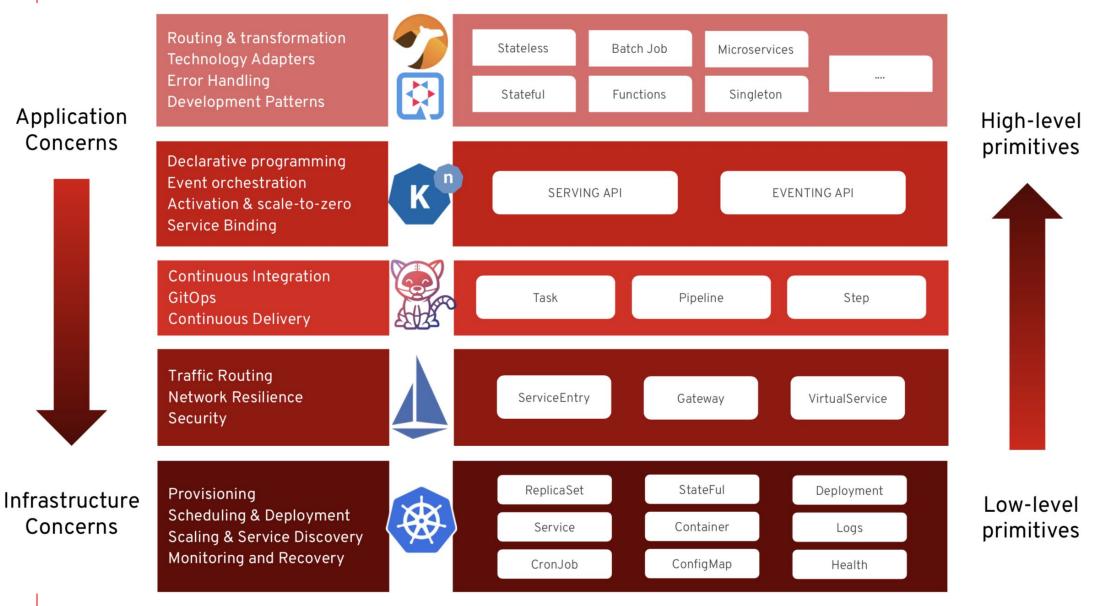

Application Concerns

Declarative programming Event orchestration Activation & scale-to-zero Service Binding

Continuous Integration GitOps Continuous Delivery

Traffic Routing Network Resilience Security

Infrastructure Concerns Provisioning Scheduling & Deployment Scaling & Service Discovery Monitoring and Recovery

Routing & transformation Technology Adapters Error Handling Development Patterns

Application Concerns

Declarative programming Event orchestration Activation & scale-to-zero Service Binding

Continuous Integration GitOps Continuous Delivery

Traffic Routing Network Resilience Security

Infrastructure Concerns Provisioning Scheduling & Scaling & Ser

Scheduling & Deployment Scaling & Service Discovery Monitoring and Recovery