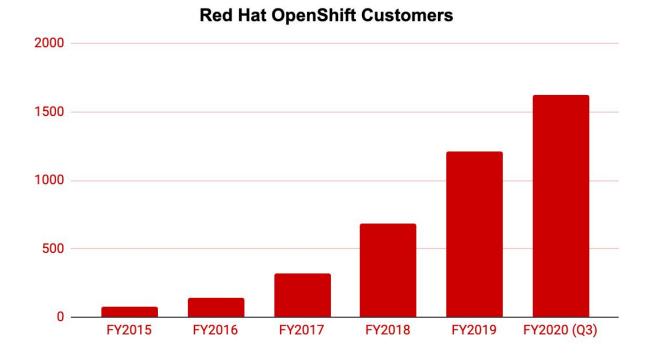

time to market by accelerating development time

> OpenShift on public cloud



## 50%

Reduction in development time for new services and APIs. Launched a new cloud platform in **10 days** 

> OpenShift on multiple public cloud, & private cloud

Source:

Cathay Pacific: Red Hat press release, Cathay Pacific Takes Customer Experiences to New Heights with Red Hat's Hybrid Cloud Technologies, May 2018.

Hilton: Red Hat case study, Hilton enhances digital guest experience with Red Hat container and automation technology, October 2018.

Schiphol: Red Hat case study, Amsterdam Airport Schiphol builds agile cloud with Red Hat, August 2017.





# Choosing the Right Application Platform



## **OPENSHIFT 4 - Crossing the Chasm**





## OpenShift leads the Kubernetes Application Platform Market



#### Container Market Share (%)



\* IHS Container Market Share



24

# Market Expectations for Application Platforms

**CLOUD EXPECTATIONS** 

**BROAD APPLICATION SUPPORT** 

CONTINUOUS SECURITY

ON-DEMAND | AS-A-SERVICE MARKETPLACES

STANDARDS | INTEROPERABILITY | PORTABILITY | AVOID LOCK-IN

> LIMITED OPERATIONS or MANAGED SERVICES





# Reimaging OpenShift - OpenShift 4





# Red Hat OpenShift 4 Platform

#### CLUSTER SERVICES

Metrics, Chargeback, Registry, Logging

#### APPLICATION SERVICES

Middleware, Service Mesh, Serverless and Functions, ISV

#### **DEVELOPER SERVICES**

Dev Tools, Automated Builds, CI/CD, IDE

#### AUTOMATED OPERATIONS

**ENTERPRISE KUBERNETES** 

Red Hat Enterprise Linux or RHEL CoreOS

Best IT Ops Experience

CaaS ←→ PaaS ←→ FaaS

Best Developer Experie