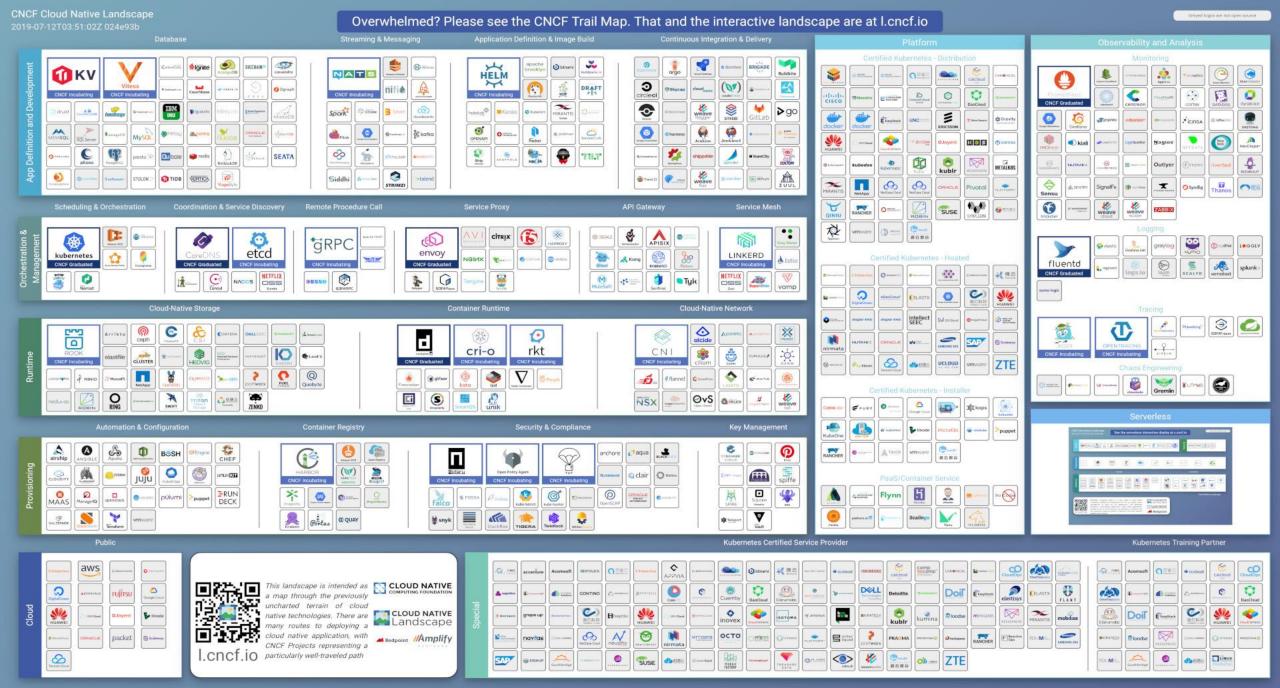

## OpenShift leads the Kubernetes Application Platform Market

#### Container Market Share (%)

\* IHS Container Market Share

24