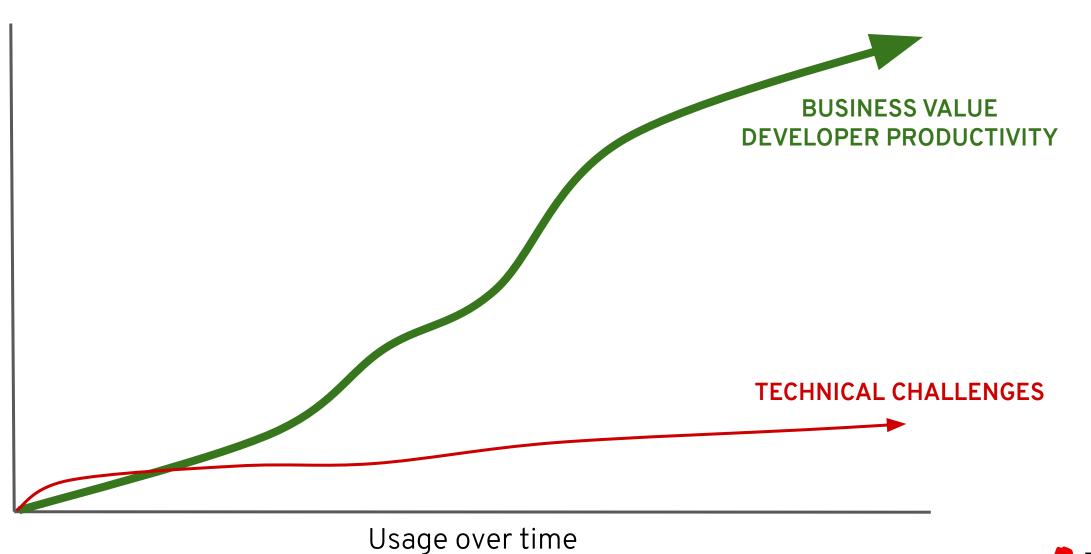

# Just Software is not Business Success

Usage over time

# Software Success is Business Success