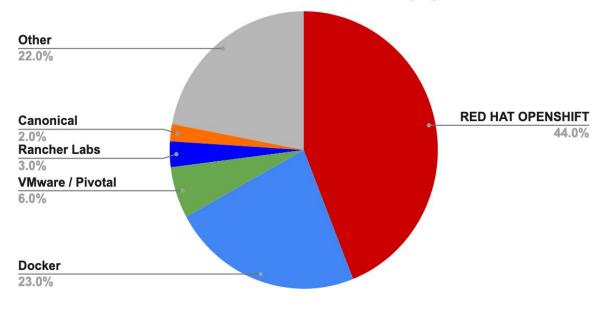

## OpenShift leads the Kubernetes Application Platform Market

#### Container Market Share (%)

\* IHS Container Market Share

24