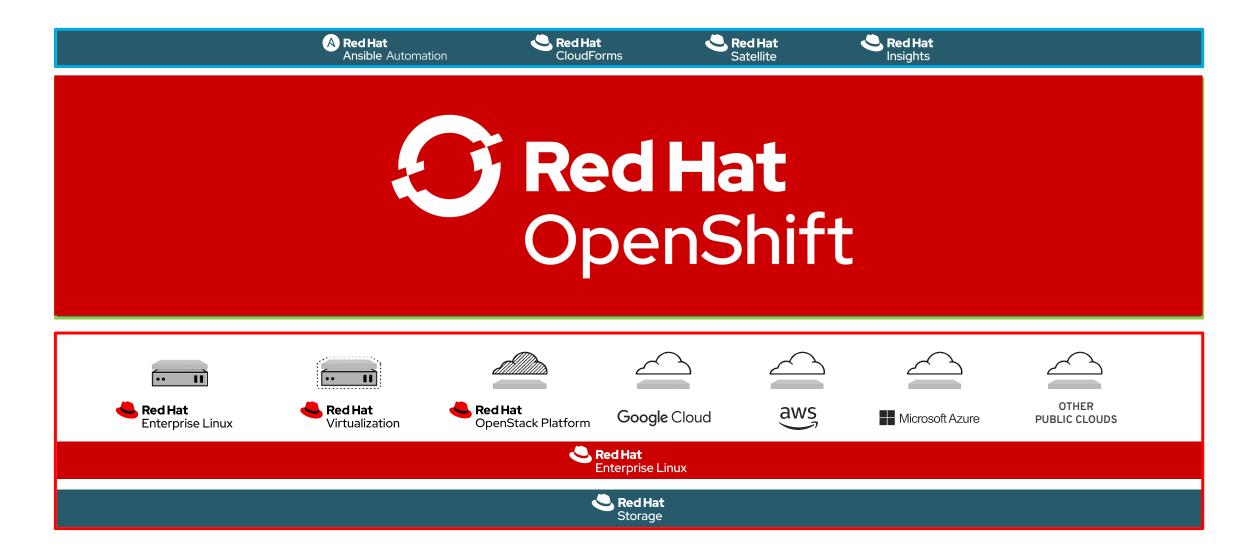

# Red Hat - the Open Hybrid Cloud company

### Red Hat OpenShift - the Open Hybrid Cloud platform

### Red Hat OpenShift 4