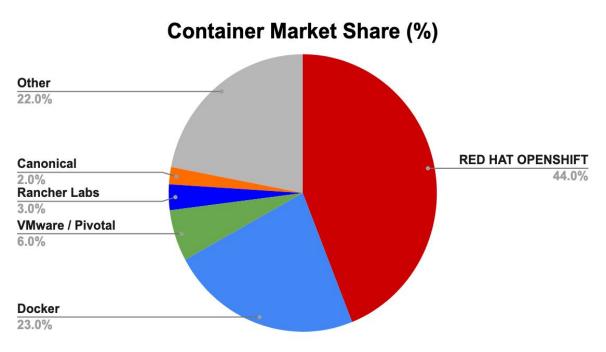

### OpenShift leads the Container Application Platform Market

IHS Markit Technology Multi-Tenant Server Software Market Tracker.(2019)

Hybrid Cloud enables Innovation Today and in the Future