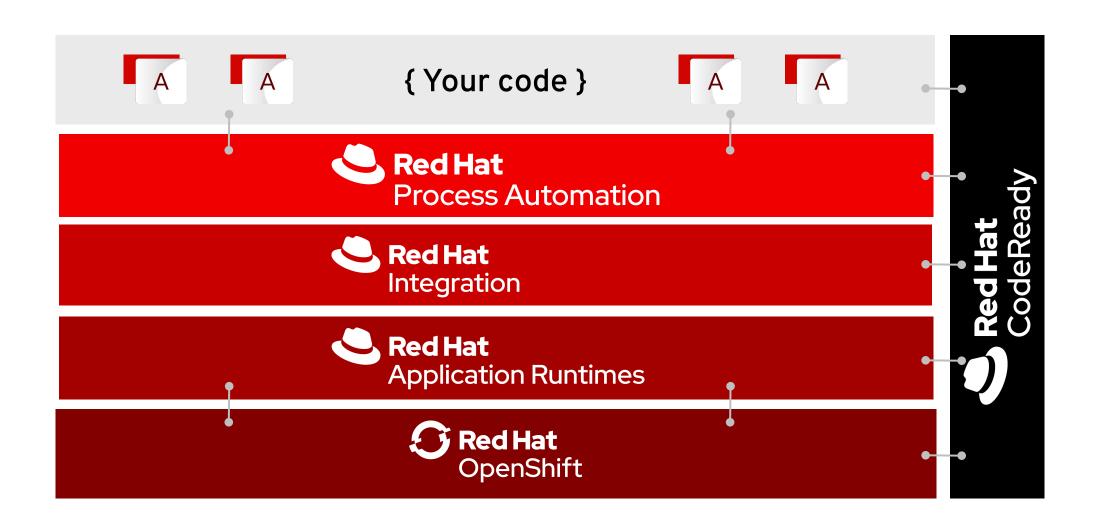

## OpenShift for Devs and Applications

- Support for a broad set of applications on OpenShift.
- Integrated Service Catalog and Marketplace
- Integrated CI/CD pipelines.
- Integrated Red Hat or IBM Middleware.
- Integrated Service Mesh (Istio).
- Integrated Serverless (Knative).
- Integrated web-based IDE (Che).
- Operators, Operator Lifecycle Mgmt, OpenShift Marketplace.

# Development tools & processes

### Market trends:

- Agile
- DevOps

### Red Hat investments

- Kubernetes-native deployment pipelines
- Cloud-native development tools
- Collaboration

10x developer throughput\*\*