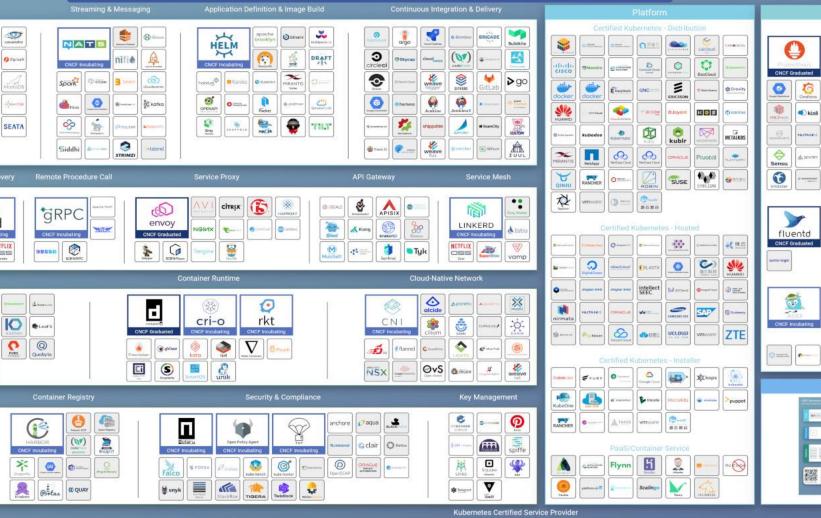

# Business Interactions are Hybrid

**DIGITAL ENGAGEMENT** 

MARKETPLACE | APIs

What does Hybrid Cloud technology look like?

₩KV

6

kubernetes

CNCF Graduated

Malty 0

MAAS

0

TIDB VERTICA

0

&

CORE

FRUN

(n) ceph

Juju

0

pūlumi

0

pensta

STOLON:

BISCHAIN

etcd

NACOS DSS

M

splunk

SOFAT-scare

0

icingA !

O Sysdig

SCALVE

Outlyer

×

loom .

8

kiali

fluentd

8

×-M=