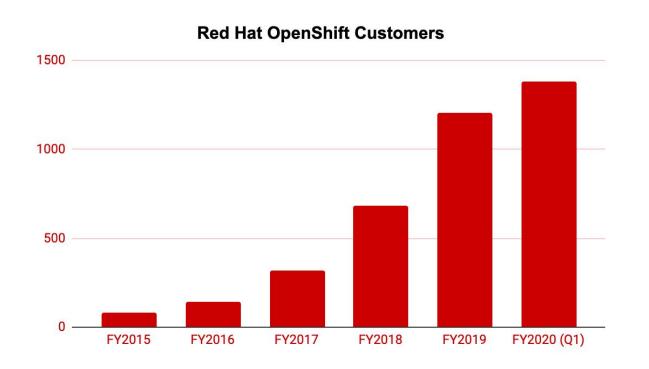

### OpenShift leads the Container Application Platform Market

IHS Markit Technology Multi-Tenant Server Software Market Tracker.(2019)

Hybrid Cloud enables Innovation Today and in the Future