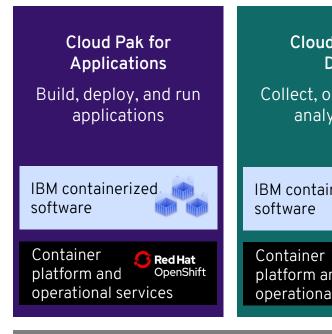

# IBM Cloud Paks: Pre-integrated for cloud use cases

Google Cloud

Luge

Private