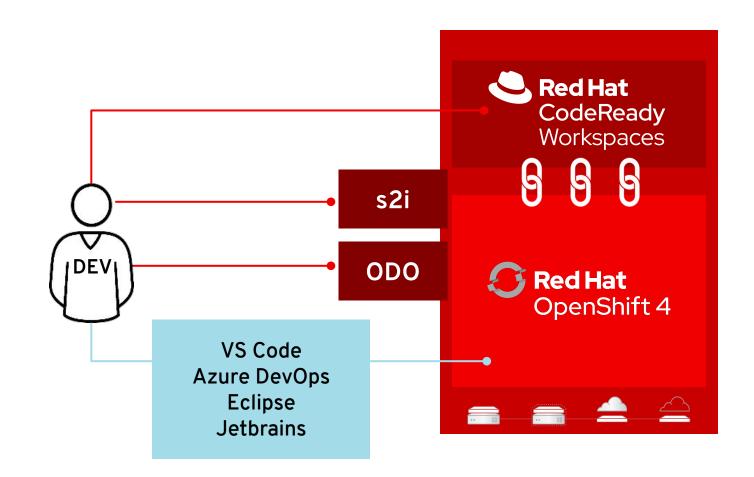

## OpenShift for Devs and Applications

- Support for a broad set of applications on OpenShift.
- Integrated Service Catalog and Marketplace
- Integrated CI/CD pipelines.
- Integrated Red Hat or IBM Middleware.
- Integrated Service Mesh (Istio).
- Integrated Serverless (Knative).
- Integrated web-based IDE (Che).
- Operators, Operator Lifecycle Mgmt, OpenShift Marketplace.

# Development tools & processes

### Market trends:

- Agile
- DevOps

### Red Hat investments

- Kubernetes-native deployment pipelines
- Cloud-native development tools
- Collaboration

10x developer throughput\*\*

# Cloud-native CI/CD with OpenShift Pipelines