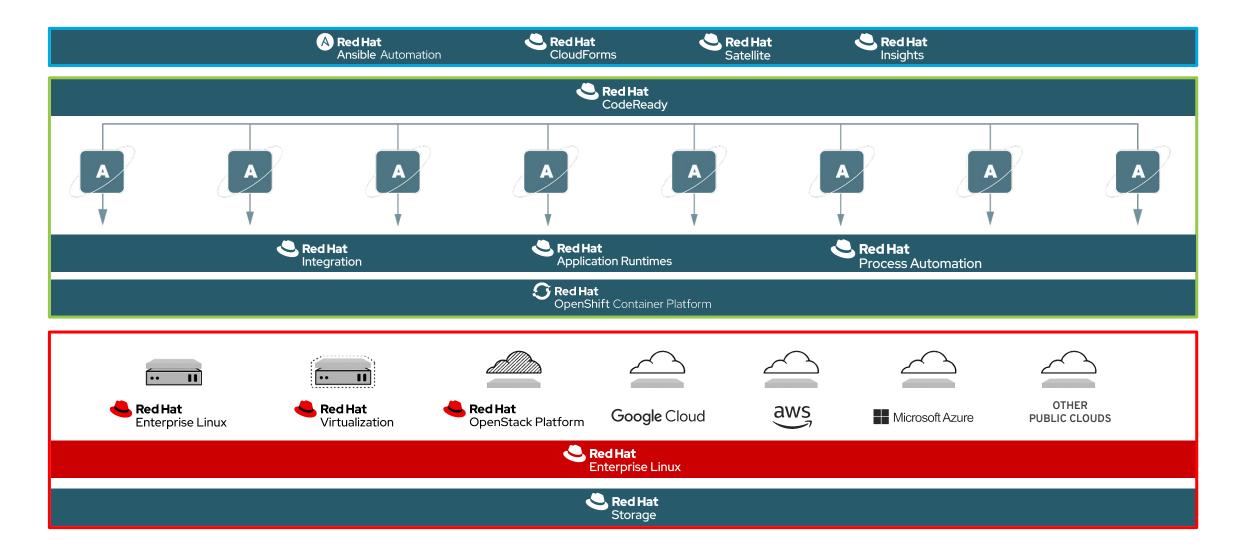

# Red Hat - the Open Hybrid Cloud company

### Red Hat OpenShift - the Open Hybrid Cloud platform

### Red Hat OpenShift 4