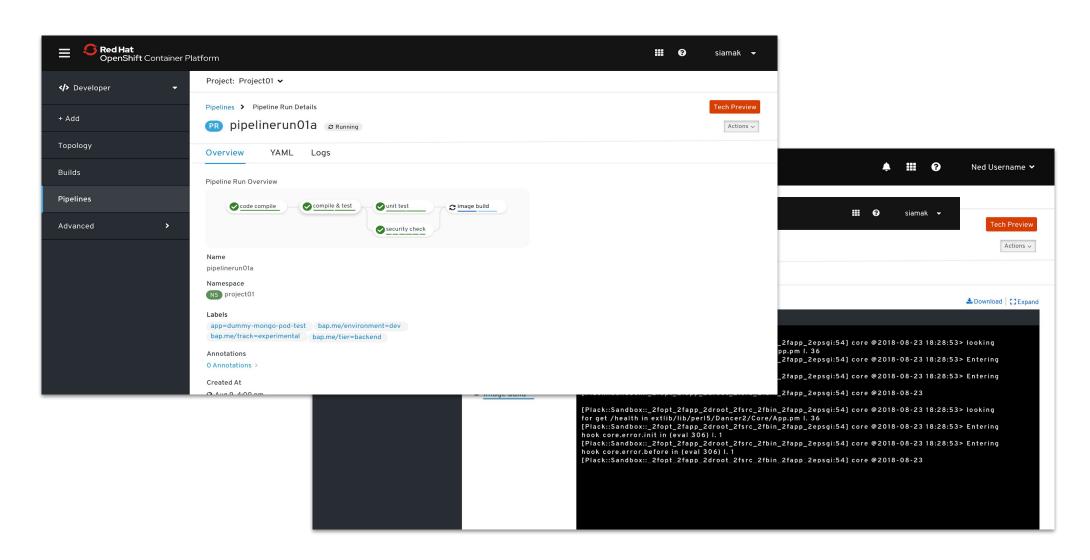

# Cloud-native CI/CD with OpenShift Pipelines

### Red Hat Middleware and Application Services

# IBM Cloud Paks: Pre-integrated for cloud use cases

Google Cloud

Luge

Private

### Openshift 4 enables ISV Innovation

Kubernetes Operators

- Kubernetes is the Hybrid Multi-Cloud standard
- Operator Framework enables Day 2
   Operations for ISV Apps
- Operators enable Hybrid Multi-Cloud consistency