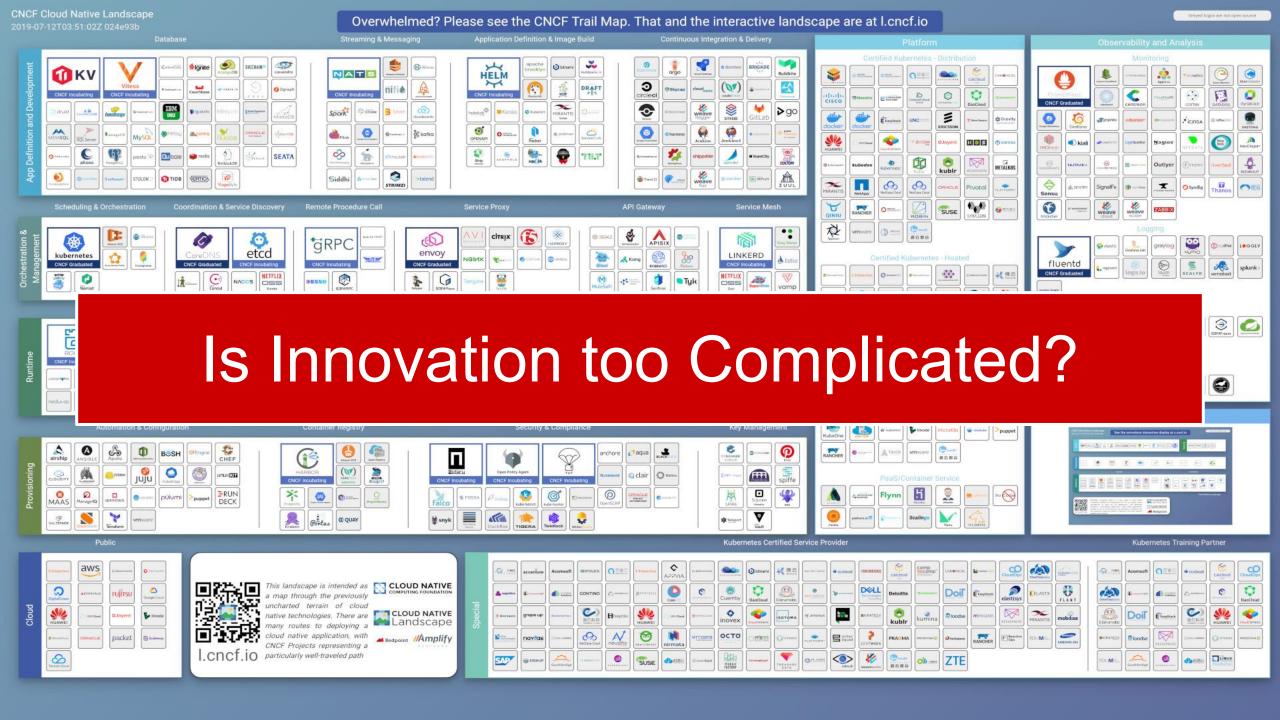

# Business Interactions are Hybrid

**DIGITAL ENGAGEMENT** 

MARKETPLACE | APIs

What does Hybrid Cloud technology look like?

₩KV

6

kubernetes

CNCF Graduated