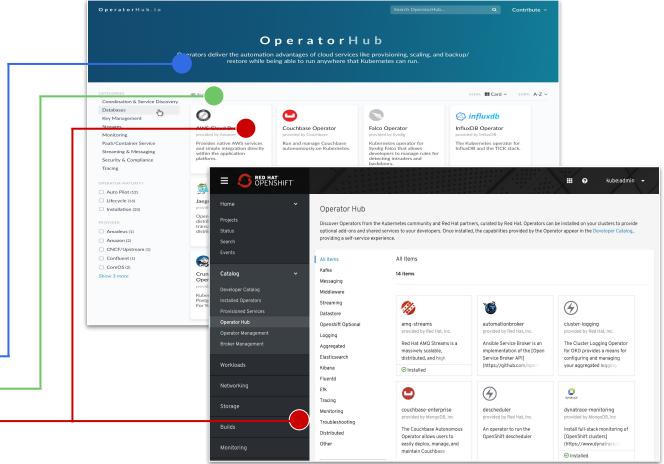

### Openshift 4 enables ISV Innovation

Kubernetes Operators

- Kubernetes is the Hybrid Multi-Cloud standard
- Operator Framework enables Day 2
   Operations for ISV Apps
- Operators enable Hybrid Multi-Cloud consistency