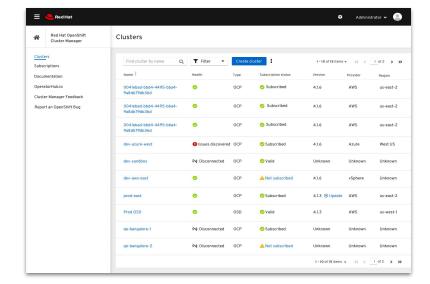

# Enable the Federated, Connected Experience

OpenShift Connected experience (OCX) cloud.redhat.com

- Multi-Cloud Management
- Cluster Federation
- Over the Air SW Updates
- **Usage Telemetry**
- **Proactive Support**